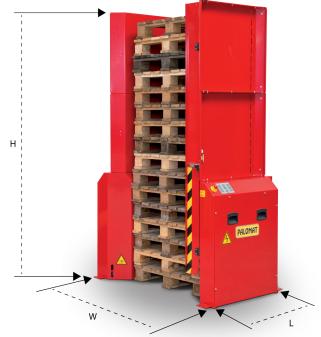

| Models      |                                      |                               |                          |                |  |
|-------------|--------------------------------------|-------------------------------|--------------------------|----------------|--|
| Article no. | Machine dimensions<br>L x W x H (mm) | Pallet size<br>L x W x H (mm) | Lifting<br>capacity (kg) | No. of pallets |  |
| 152050*     | 935x1450x2350                        | 600x800x150                   | 500                      | 15             |  |
| 150050*     | 935x1450x2350                        | 600x800x150                   | 500                      | 15             |  |