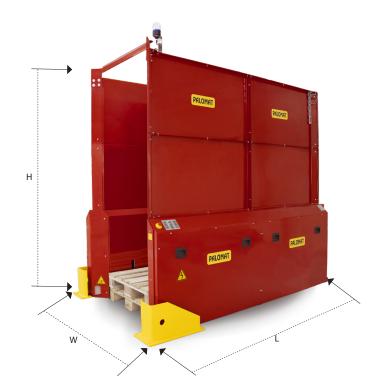

| Models         |                                      |                               |                          |                   |
|----------------|--------------------------------------|-------------------------------|--------------------------|-------------------|
| Article<br>no. | Machine dimensions<br>L x W x H (mm) | Pallet size<br>L x W x H (mm) | Lifting<br>capacity (kg) | No. of<br>pallets |
| 152501*        | 2720x1340x2350                       | 2x1200x800x144                | 2x500                    | 2x15              |

\* Incl. safety frame for 2x15 pallets, top bar, light tower incl. maximum indicator and truck protection

Control: Siemens S7-1200 Actuator: Linak

**Technical** Power source

220-240V AC, 50 Hz

(6

Standard colours: RAL 3002 red, RAL 5002 blue, RAL 7032 grey and RAL 7035 grey